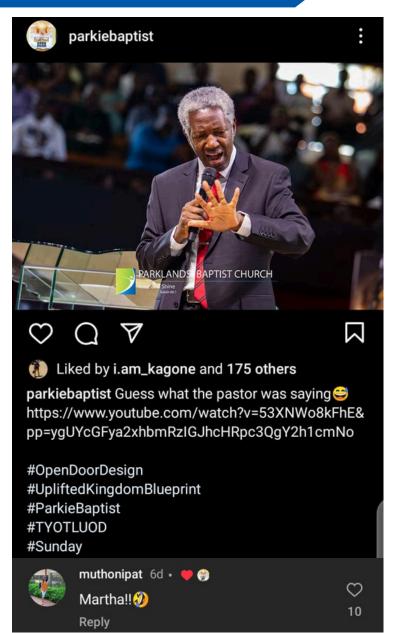

Best Caption of the Week

Last Sunday Highlights

# **BEST CAPTION**

Parkie Broadcast Radio Program Schedule

| Program | Time            | Mon                | Tue                               | Wed                                    | Thu                                             | Fri                                      | Saturday                 | Sunday                          |
|---------|-----------------|--------------------|-----------------------------------|----------------------------------------|-------------------------------------------------|------------------------------------------|--------------------------|---------------------------------|
|         |                 |                    | <u>ht</u>                         | tps://parkieradio.                     | parklandsbaptist.                               | <u>o</u> rg                              |                          |                                 |
| or Comm | ents or Questio | ns about our progr | ams Reach us on                   | Text/Whatsapp at 07                    | 41123333                                        |                                          |                          |                                 |
| Lin     | k:Parkieradio   | Facebook           | 2                                 |                                        |                                                 |                                          |                          |                                 |
| 1       | 00:00-08:00     | Worship Hour       | Worship Hour                      | Worship Hour                           | Worship Hour                                    | Worship Hour                             | Worship Hour             | Worship Hour                    |
| 2       | 05:00-06:00     | worsnip Hour       |                                   | Early Bird Prayer<br>Service 5:00-6:00 |                                                 |                                          |                          | #01SHIP Hour                    |
| 3       |                 | Leadership         | Arise Breakfast<br>Market Tuesday | O                                      | Arise Breakfast<br>Celebration<br>Thursday #TBT | Arise<br>Breakfast<br>Youthful<br>Friday | Kids Hour<br>9:00 -10:00 | Sunday Service<br>8:15-10:30    |
| 4       | 8:00-10:00      |                    |                                   |                                        |                                                 |                                          |                          |                                 |
| 5       |                 |                    |                                   | , and a second of                      |                                                 |                                          |                          | Children Service<br>10:30-11:15 |
|         |                 |                    | ht                                | tps://parkieradio.j                    | parklandsbaptist.                               | org                                      |                          |                                 |