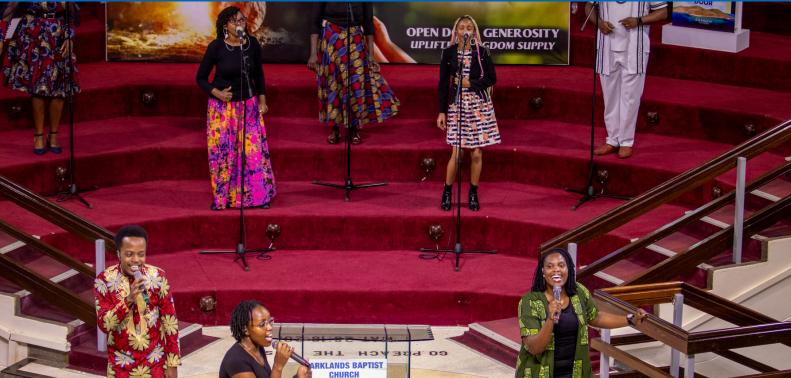

#### **GENEROSITY: THE OPEN DOOR TO GOD'S ABUNDANCE** 2 COR. 9:6-12

Withholding opens the door of poverty. Generosity opens the door of abundance. Our God is very generous. "He did not spare his own son but gave Him up for us all - how will he not also along with Him, graciously give us all things?" (Rom. 8:32) "Whoever sows sparingly, will reap sparingly. Whoever sows generously will reap generously. " (2Cor. 9:6)

#### **Generosity:**

- 1. Springs from the HEART
- 2. Is Activated by A DECISION
- 3. Unlocks GOD'S ABUNDANCE

"Bring the whole tithe into the storehouse. Test me in this, says the Lord Almighty, and see if I will not throw open the floodgates of Heaven and pour out so much blessing that there will not be room enough to store it" (Mal. 3:10) Your generosity will advance the kingdom of God and result in thanksgiving from God's people. Arise and shine.

#### Sunday 28th April 2024

**Topic:** Generosity: Unlocking God's Abundance **Text:** 2 Cor. 9:6-12 **Speaker:** Rev. Dr. Simon Mwangi