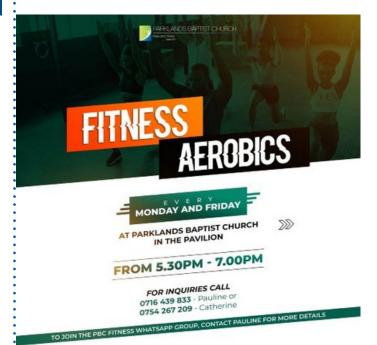

### FITNESS DEPARTMENT

Are you looking for a way to exercise and improve your physical fitness. Join PBC Fitness WhatsApp Group for more details https://chat.whatsapp.com/L1HKDcTEMjQ7BjytfwKsad