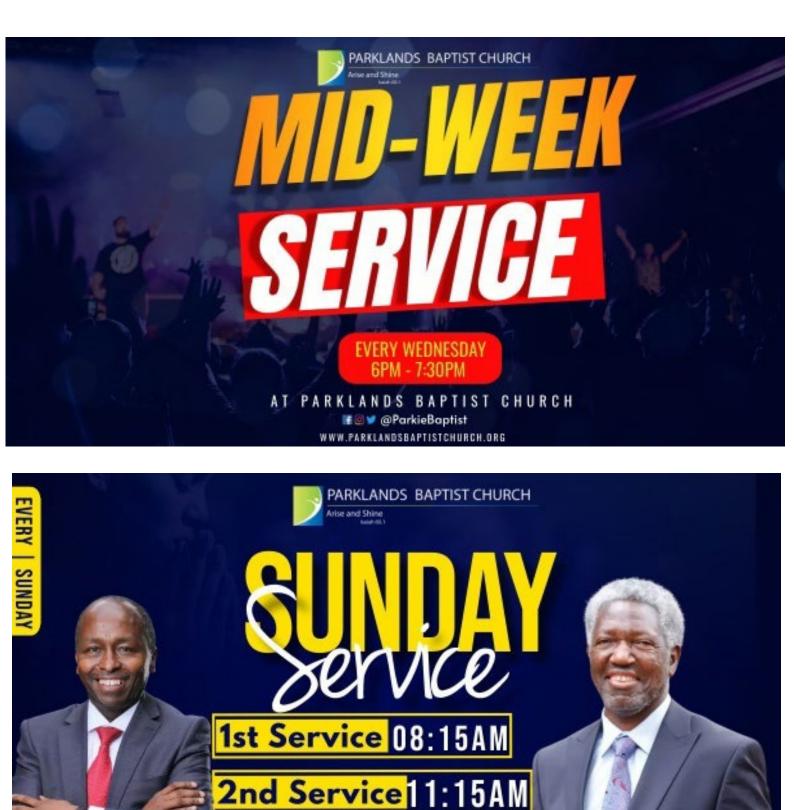

#### WEDNESDAY EARLY BIRD SERVICE

#### SERVICES

TUESDAY Youth Prayer Service // 6PM - 8PM

WEDNESDAY Early Bird Service // 5:00am - 6:00am Prayer Service // 6:00pm - 8:00pm

SUNDAY St Service // 8: 15AM - 10:05AM 2ND Service // 11: 15AM - 1:05PM SUNDAY SCHOOL 1St Service // 8:15AM - 10:05AM 2ND Service // 11:15AM - 1:05PM