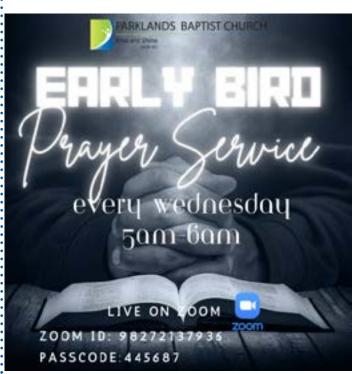

#### WEDNESDAY

PRAYER SERVICE // 5:00AM - 6:00AM
PRAYER SERVICE // 6:00PM - 8:00PM
SUNDAY

1ST SERVICE // 8:15AM - 10:05AM 2ND SERVICE // 11:15AM - 1:05PM