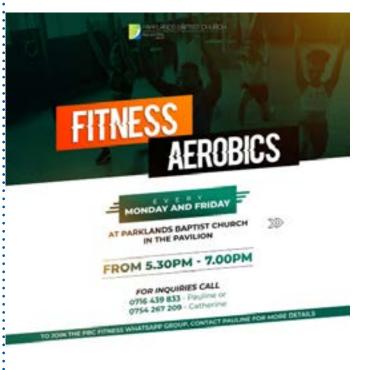

### WHATSAPP COMMUNITY

Click on the follow link to join our whatsapp community <u>bit.ly/PBCWhatsappCommunity</u> WEDNESDAY EARLY BIRD SERVICE

Are you looking for a way to exercise and improve your physical fitness. Join PBC Fitness WhatsApp Group for more details <u>https://chat.</u> whatsapp.com/L1HKDcTEMjQ7BjytfwKsad