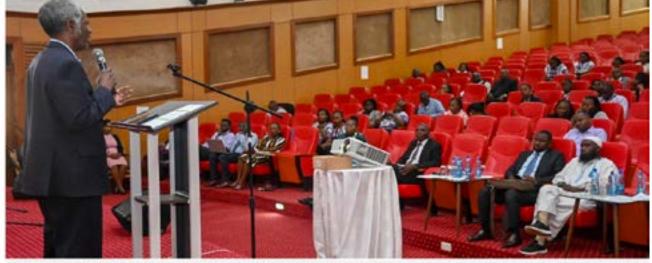

FOR INQUIRIES, KINDLY CALL 0705911277

Apcoming **EVENTS** 

Rebirth and Abundance for KSG in 2024

Rev. Ambrose Nyangao Senior Pastor at Parklands Baptist delivers a sermon during the prayer day at KSG Lower Kabete. Sheikh Ramadhan Mohamed (seated in white) had delivered his sermon earlier.