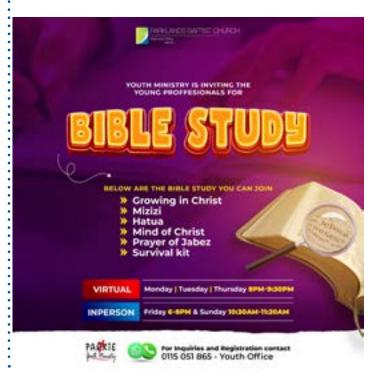

# **SERVICES**

**TUESDAY** Youth Prayer Service // 6PM - 8PM

# **SUNDAY YOUTH SERVICE**

1ST SERVICE // 8:30AM - 10:05AM 2ND SERVICE // 11:30AM - 1:00PM

YOUTH LUNCH HOUR PRAYER SESSIONS WEDNESDAY - FRIDAY // 1PM - 2PM

Days Offered (Online) Tues, Thurs, Sat and Sun. (Time 6-9 pm an hour) Physical - Sun (10.30 am-11.30am) (Contact: 0732496014-